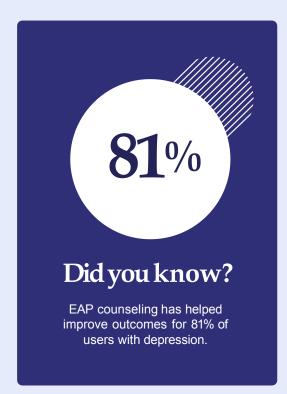

### **Depression**

Psychotherapy and medication options are effective treatments.