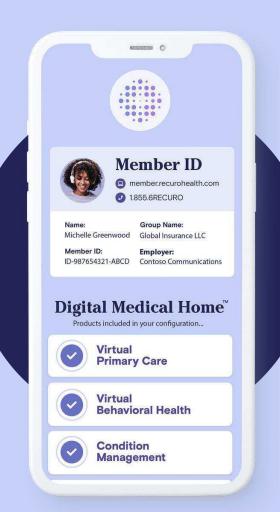

# Digital Medical Home

Recuro's platform solution evolves healthcare from a reactive, disease-focused model to a personalized, and proactive system.

### Digital Medical Home